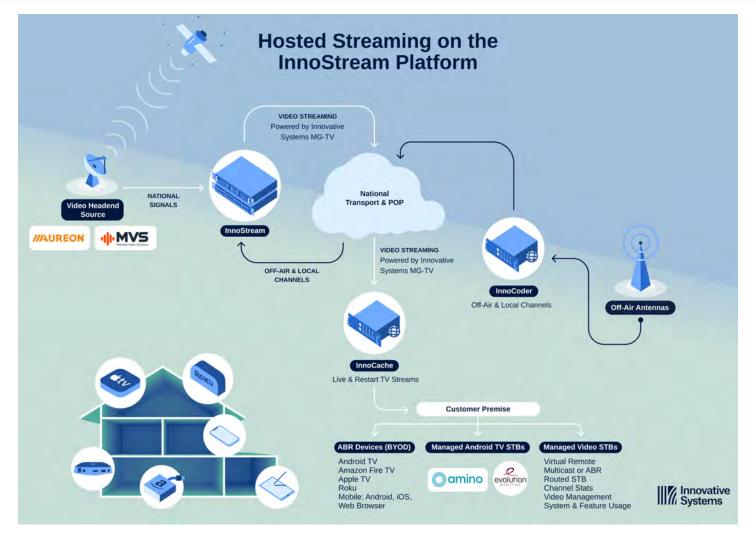

#### **MG-TV Hosted Live Streaming**

The MG-TV Live Streaming solution designed for service providers interested in eliminating headend costs with providing a competitive go-to market streaming video solution for your customers.

In partnership with two experienced and respected national headend providers, Aureon and MVS, Innovative Systems provides the middleware solution without the expense of operating a headend.

# InnoCoder T-40 Encoder/Transcoder

Commercial grade platform offering real-time encoding and transcoding into industry standard formats.

The InnoCoder T-40 is designed to support all IPTV Middleware, and streaming platforms, as well as other video applications and is a scalable solution that will fit your needs now and in the future.