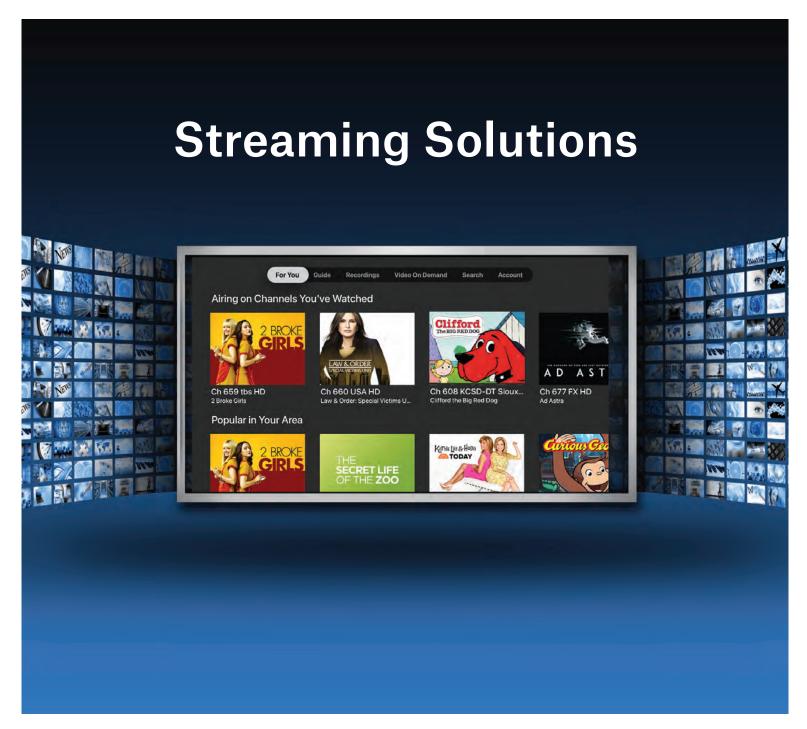

#### **MG-TV Live Streaming**

MG-TV is a pay TV operator solution that gives consumers a live TV service delivered to a device that best fits their lifestyle. MG-TV supports all major consumer devices as well as the option for a set top box, the IS-5041W, for your customers who desire a traditional TV experience.

#### **Responsive Program Guide**

Customers used to the MG-TV IPTV guide will be hard-pressed to notice the difference.

- · Lighting-Fast Scrolling
- · Intuitive Menus
- · Voice-Activated Search
- · Linear or App-Based Navigation