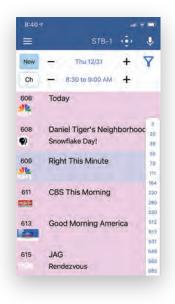

#### **Responsive Program Guide**

Customers used to the MG-TV IPTV guide will be hard-pressed to notice the difference.

- · Lighting-Fast Scrolling
- · Intuitive Menus
- · Voice-Activated Search
- · Linear or App-Based Navigation

## Mobile Recording Management

Using the MyTVs, App customers can set and manage their recordings anyplace-anytime.

- · Consumer downloads the app from app store
- · Customizable App Icon

The MyTVs application brings the MG-TV linear video and streaming into one app.