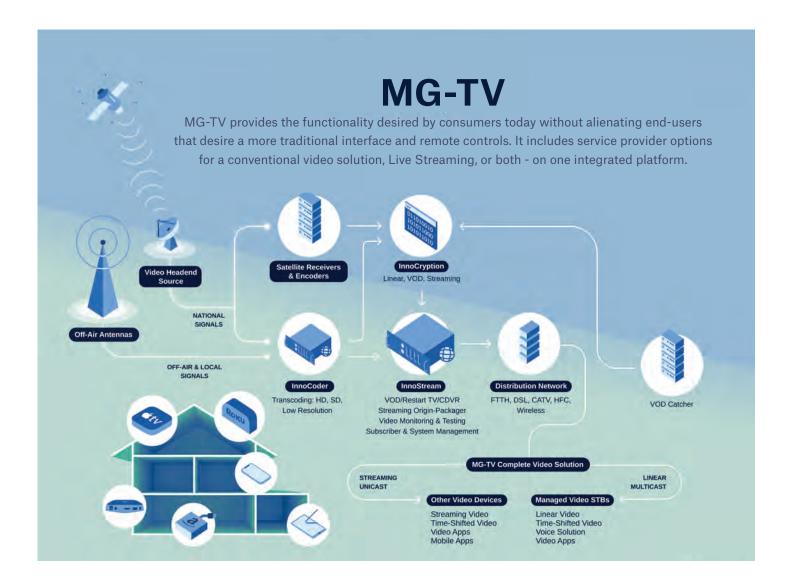

### **InnoStream Server Platform**

#### **Everything you need on One Platform**

The one-platform InnoStream<sup>™</sup> from Innovative Systems, provides more critical services than any other video vendor.

# Services Available on the InnoStream Server Platform

#### Video Middleware

The best customer experience in the industry includes guide data, apps, recordings, and mobility.

#### Lookback TV

Subscribers can "Lookback" up to 72 hours and view just missed TV. Restarting live shows in progress and pause live TV are also part of this feature set.

#### Video on Demand and C3

VOD provides your viewers a Netflix-like experience and further differentiates your VOD service with local content.

#### Cloud DVR (cDVR)

This network-based storage does not require a home DVR. Save on DVR expenditures, reduce truck rolls, and eliminate STB installation expenses. Teamed with Lookback TV, recordings can be started at the beginning that allows DVR watchers to not miss a second of the show.

#### **Ad Insertion**

An application that inserts local advertising in channel content and allows advertisers to target local ads based on geographical location. Enhanced Ad Insertion provides a seamless transition from content to ads for over-the-top, live and on demand streaming service

#### **InnoCryption**

This systematic approach to Conditional Access (CA) and Digital Rights Management (DRM) for digital media uses the foundation of Secure TV and integrates into our Middleware product by using the InnoStream platform.

#### **Streaming Packager**

This service is necessary if you want to provide your subscribers live TV streaming over your managed data connection.

# Enhanced Guide Data Processing

Enhanced Guide Data Processing provides greater poster coverage, advanced guide data, reduction of a vendor relationship, and a simple, straightforward pricing model.

# InnoCoder T-40 Encoder/Transcoder

Commercial grade platform offering real-time encoding and transcoding into industry standard formats.

The InnoCoder T-40 is designed to support all IPTV Middleware, and streaming platforms, as well as other video applications and is a scalable solution that will fit your needs now and in the future.