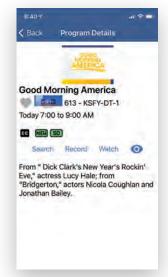

## Mobile Recording Management

Using the MyTVs, App customers can set and manage their recordings anyplace-anytime.

- · Consumer downloads the app from app store
- · Customizable App Icon

The MyTVs application brings the MG-TV linear video and streaming into one app.