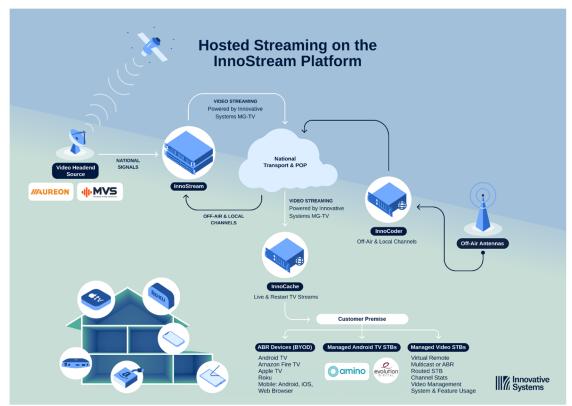

#### Report Sponsored by Innovative Systems MG-TV Hosted Streaming Video

MG-TV Hosted Streaming Video - a new video solution designed for service providers interested in cutting headend costs while still supplying a competitive go-to market video solution for your customers.

In partnership with two experienced and respected national headend providers, Aureon and MVS, Innovative Systems supplies the middleware solution without the expense of running a headend.