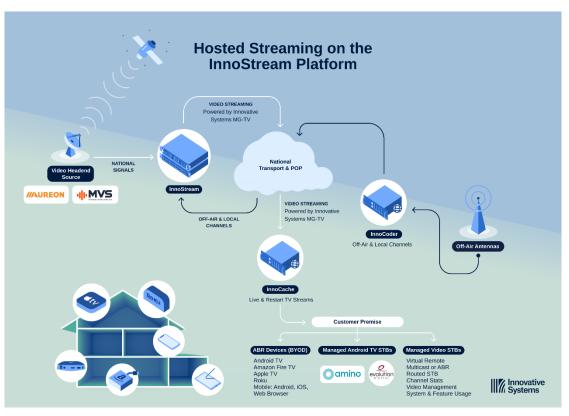

#### Report Sponsored by Innovative Systems MG-TV Hosted Streaming Video

MG-TV Hosted Streaming Video - a new video solution designed for service providers interested in cutting headend costs while still supplying a competitive go-to market video solution for your customers.

In partnership with two experienced and respected national headend providers, Aureon and MVS, Innovative Systems supplies the middleware solution without the expense of running a headend.