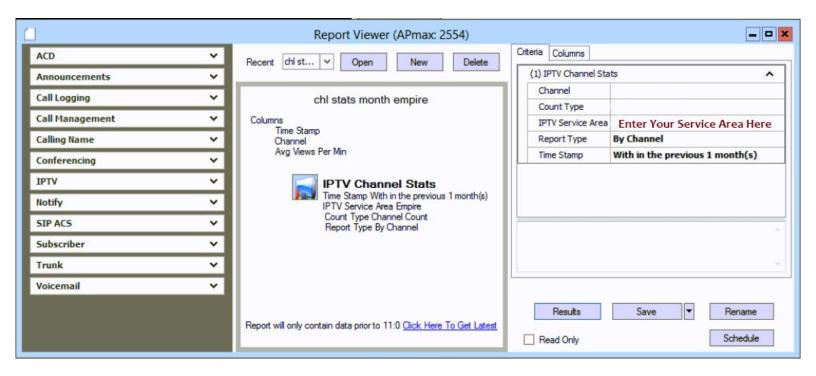

### **Channel Stat Configuration Parameters**

#### AVG/Min/Max Defined

#### **Based on 30 Day Reporting**

- Average = Views for every one-hour period of the reporting period averaged together.
- **Minimum views** = The least number of views for any one hour period of the reporting cycle.
- **Maximum views** = The greatest number of views for any one hour period of the reporting cycle.

## **Example**

Here is a report looking at a month of summary data for highlighted Channel 1, providing Average/Min/Max/ views and hour time slices for the month, here we look at the first hour for the month for channel 1.