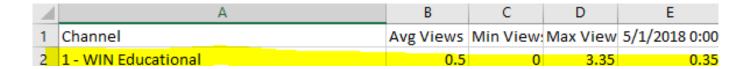

## **Example**

Here is a report looking at a month of summary data for highlighted Channel 1, providing Average/Min/Max/ views and hour time slices for the month, here we look at the first hour for the month for channel 1.

- Avg View means All Hours Averaged together for that month for Channel 1 = Avg 0.5
- Min View means at least one hour no STBs were tuned to the Channel.
- Max View means for the entire 30-day reporting period the hour that had the most STBs tuned in to the channel had a total of 3.35.
- At Midnight on 5/1 for 35% of the 60-minute reporting period a STB was tuned to that channel 21 minutes of that hour.