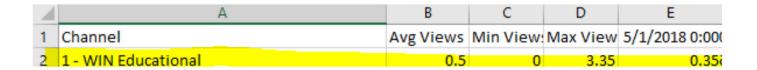

# **Example**

Here is a report looking at a month of summary data for highlighted Channel 1, providing Average/Min/Max/ views and hour time slices for the month, here we look at the first hour for the month for channel 1.

- Avg View means All Hours Averaged together for that month for Channel 1 = Avg 0.5
- Min View means at least one hour no STBs were tuned to the Channel.
- Max View means for the entire 30-day reporting period the hour that had the most STBs tuned in to the channel had a total of 3.35.
- At Midnight on 5/1 for 35% of the 60-minute reporting period a STB was tuned to that channel 21 minutes of that hour.