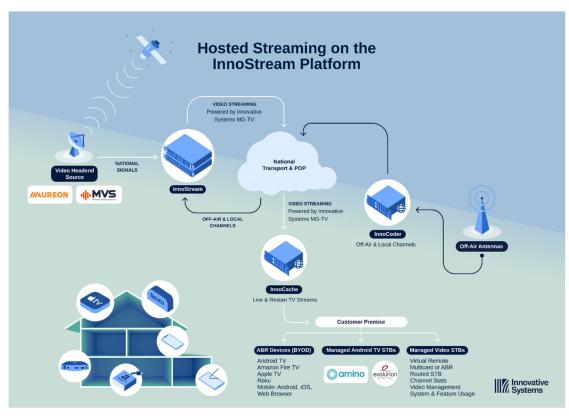

#### Report Sponsored by Innovative Systems MG-TV Hosted Streaming Video

MG-TV Hosted Streaming Video - a new video solution designed for service providers interested in cutting headend costs while still supplying a competitive go-to market video solution for your customers.

In partnership with two experienced and respected national headend providers, Aureon and MVS, Innovative Systems supplies the middleware solution without the expense of running a headend.