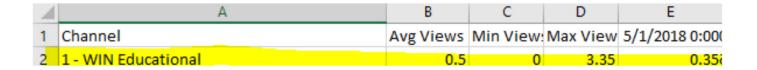

# **Example**

Here is a report looking at a month of summary data for highlighted Channel 1, providing Average/Min/Max/ views and hour time slices for the month, here we look at the first hour for the month for channel 1.

- Avg View means All Hours Averaged together for that month for Channel 1 = Avg 0.5
- Min View means at least one hour no STBs were tuned to the Channel.
- Max View means for the entire 30-day reporting period the hour that had the most STBs tuned in to the channel had a total of 3.35.
- At Midnight on 5/1 for 35% of the 60-minute reporting period a STB was tuned to that channel 21 minutes of that hour.