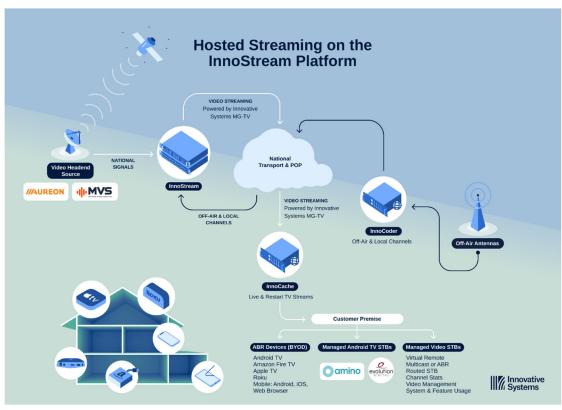

#### Report Sponsored by Innovative Systems MG-TV Hosted Streaming Video

MG-TV Hosted Streaming Video - a new video solution designed for service providers interested in eliminating headend costs while still supplying a competitive go-to market video solution for your customers.

In partnership with two experienced and respected national headend providers, Aureon and MVS, Innovative Systems provides the middleware solution without the expense of operating a headend.