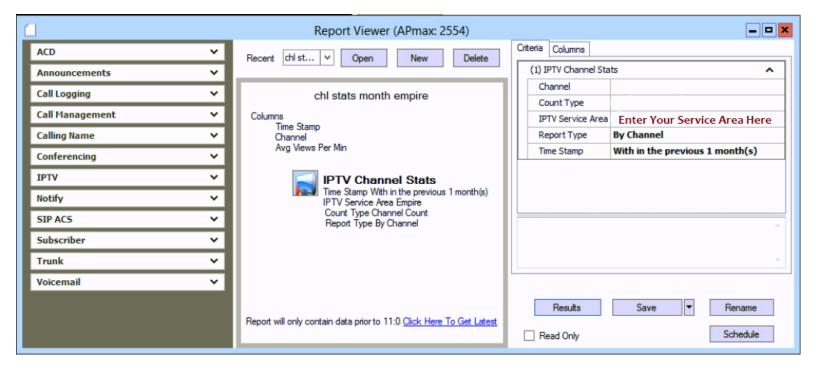

# **Example**

Here is a report looking at a month of summary data for highlighted Channel 1, providing Average/Min/Max/ views and hour time slices for the month, here we look at the first hour for the month for channel 1.