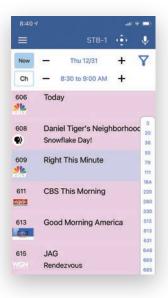

## **Responsive Program Guide**

Customers used to the MG-TV IPTV guide will be hard-pressed to notice the difference.

- Lighting-Fast Scrolling
- Intuitive Menus
- Voice-Activated Search
- Linear or App-Based Navigation

## Mobile Recording Management

Using the MyTVs, App customers can set and manage their recordings anyplace-anytime.

Consumer downloads the app from app store

Customizable App Icon

The MyTVs application brings the MG-TV linear video and streaming into one app.