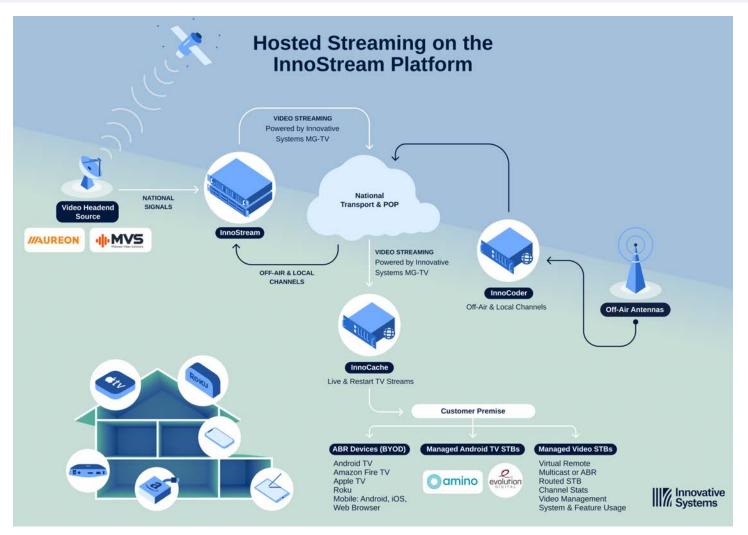

#### **MG-TV Hosted Live Streaming**

The MG-TV Live Streaming solution designed for service providers interested in eliminating headend costs with providing a competitive go-to market streaming video solution for your customers.

In partnership with two experienced and respected national headend providers, Aureon and MVS, Innovative Systems provides the middleware solution without the expense of operating a headend.

#### InnoCoder T-40 Encoder/Transcoder

Commercial grade platform offering real-time encoding and transcoding into industry standard formats.

The InnoCoder T-40 is designed to support all IPTV Middleware, and streaming platforms, as well as other video applications and is a scalable solution that will fit your needs now and in the future.