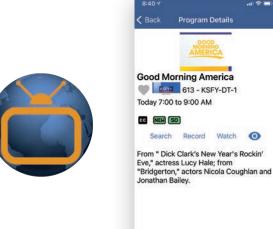

## Lookback TV

Subscribers can "Lookback" up to 72 hours and view just missed TV. Restarting live shows in progress and pause live TV are also part of this feature set.

#### Video on Demand and C3

VOD provides your viewers a Netflix-like experience and further differentiates your VOD service with local content.