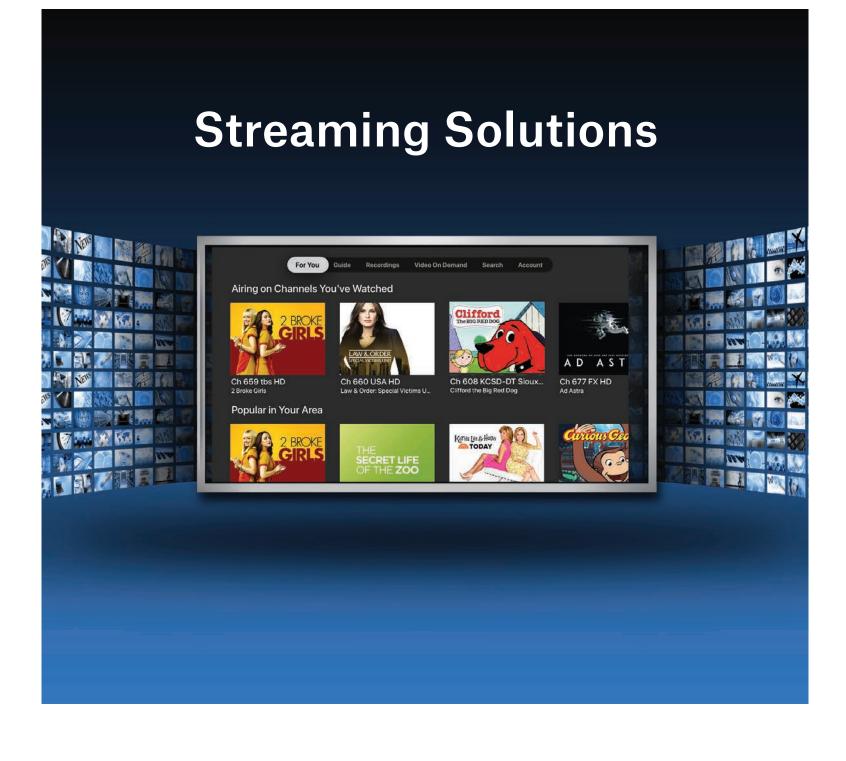

## **Responsive Program Guide**

Customers used to the MG-TV IPTV guide will be hard-pressed to notice the difference.

- Lighting-Fast Scrolling
- Intuitive Menus
- Voice-Activated Search
- Linear or App-Based Navigation

#### **MG-TV Live Streaming**

MG-TV is a pay TV operator solution that gives consumers a live TV service delivered to a device that best fits their lifestyle. MG-TV supports all major consumer devices as well as the option for a set top box, the IS-5041W, for your customers who desire a traditional TV experience.