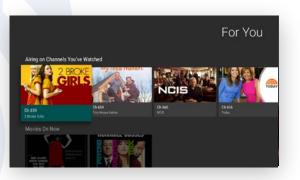

## Lookback TV

Subscribers can "Lookback" up to 72 hours and view just missed TV. Restarting live shows in progress and pause live TV are also part of this feature set.

#### Cloud DVR (cDVR)

This network-based storage does not require a home DVR. Save on DVR expenditures, reduce truck rolls, and eliminate STB installation expenses. Teamed with Lookback TV, recordings can be started at the beginning that allows DVR watchers to not miss a second of the show.