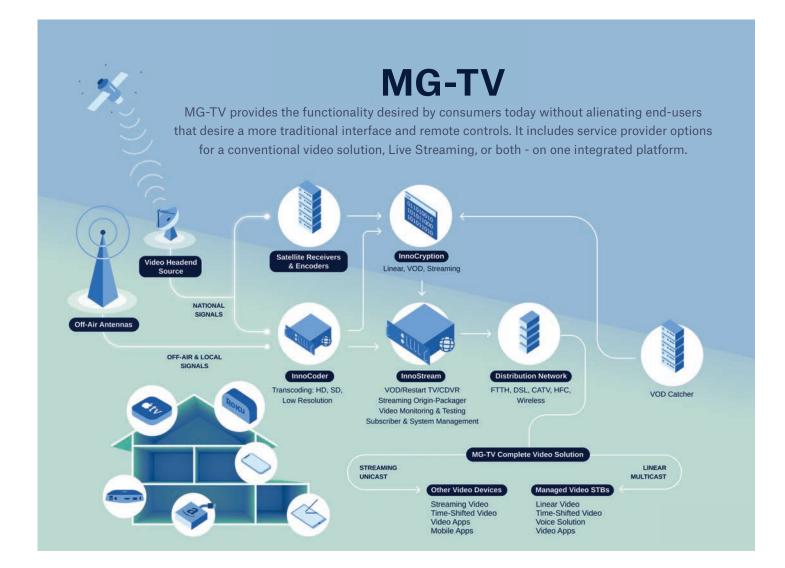

## **Multi Generation TV (MG-TV)**

# InnoStream Server Platform

**Everything you need on One Platform** 

The one-platform InnoStream<sup>™</sup> from Innovative Systems, provides more critical services than any other video vendor.

## Services Available on the InnoStream Server Platform

## InnoCryption

This systematic approach to Conditional Access (CA) and Digital Rights Management (DRM) for digital media uses the foundation of Secure TV and integrates into our Middleware product by using the InnoStream platform.

#### InnoCoder T-40 Encoder/Transcoder

Commercial grade platform offering real-time encoding and transcoding into industry standard formats.

The InnoCoder T-40 is designed to support all IPTV Middleware, and streaming platforms, as well as other video applications and is a scalable solution that will fit your needs now and in the future.