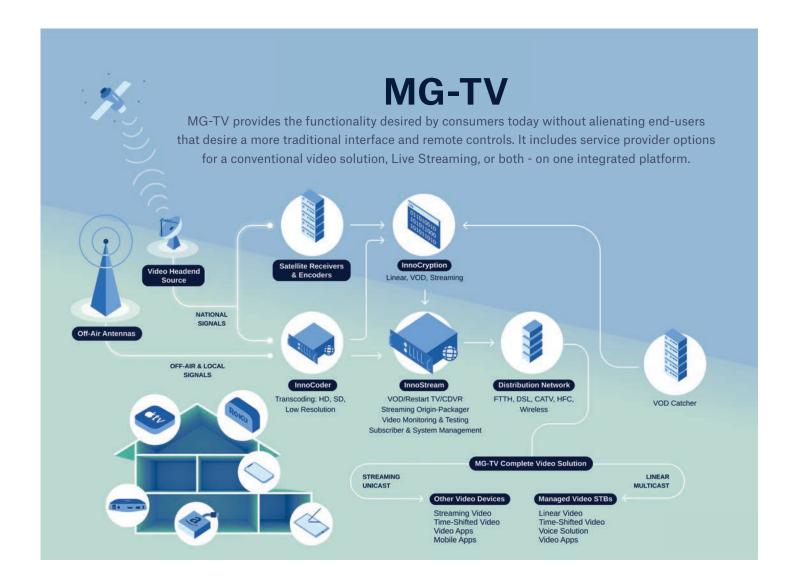

# **InnoStream Server Platform**

#### **Everything you need on One Platform**

The one-platform InnoStream<sup>™</sup> from Innovative Systems, provides more critical services than any other video vendor.

#### **Scalability**

- An InnoStream<sup>™</sup> System includes two units with integrated control and up to 432 TB of Storage
- Additional System shelves can be added as you grow

"MG-TV intertwines linear video and streaming video, allowing our customers the choice to have video that best fits their lifestyle."

#### **InnoCryption**

This systematic approach to Conditional Access (CA) and Digital Rights Management (DRM) for digital media uses the foundation of Secure TV and integrates into our Middleware product by using the InnoStream platform.

# InnoCoder T-40 Encoder/Transcoder

Commercial grade platform offering real-time encoding and transcoding into industry standard formats.

The InnoCoder T-40 is designed to support all IPTV Middleware, and streaming platforms, as well as other video applications and is a scalable solution that will fit your needs now and in the future.