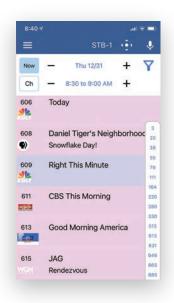

#### **Responsive Program Guide**

Customers used to the MG-TV IPTV guide will be hard-pressed to notice the difference.

- · Lighting-Fast Scrolling
- Intuitive Menus
- · Voice-Activated Search
- · Linear or App-Based Navigation

### Mobile Recording Management

Using the MyTVs, App customers can set and manage their recordings anyplace-anytime.

- · Consumer downloads the app from app store
- · Customizable App Icon

The MyTVs application brings the MG-TV linear video and streaming into one app.