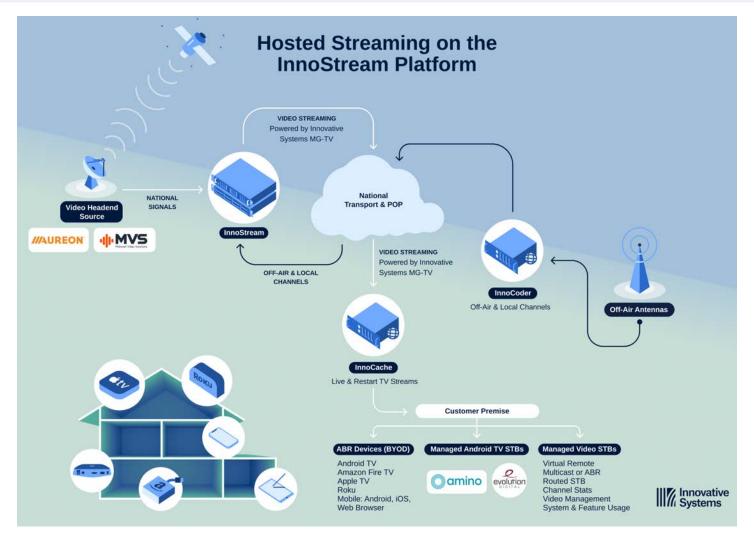

### **MG-TV Hosted Live Streaming**

The MG-TV Live Streaming solution designed for service providers interested in eliminating headend costs with providing a competitive go-to market streaming video solution for your customers.

In partnership with two experienced and respected national headend providers, Aureon and MVS, Innovative Systems provides the middleware solution without the expense of operating a headend.

# InnoCoder T-40 Encoder/Transcoder

Commercial grade platform offering real-time encoding and transcoding into industry standard formats.

The InnoCoder T-40 is designed to support all IPTV Middleware, and streaming platforms, as well as other video applications and is a scalable solution that will fit your needs now and in the future.