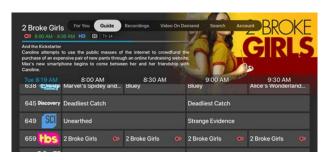

#### **Responsive Program Guide**

Customers used to the MG-TV IPTV guide will be hard-pressed to notice the difference.

- · Lighting-Fast Scrolling
- Intuitive Menus
- · Voice-Activated Search
- · Linear or App-Based Navigation

#### Lookback TV

Subscribers can "Lookback" up to 72 hours and view or record just missed TV. Restarting live shows in progress and pause live TV are also part of this feature set.