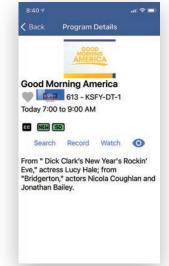

### Mobile Recording Management

Using the MyTVs, App customers can set and manage their recordings anyplace-anytime.

- · Consumer downloads the app from app store
- · Customizable App Icon

The MyTVs application brings the MG-TV linear video and streaming into one app.

#### Lookback TV

Subscribers can "Lookback" up to 72 hours and view or record just missed TV. Restarting live shows in progress and pause live TV are also part of this feature set.