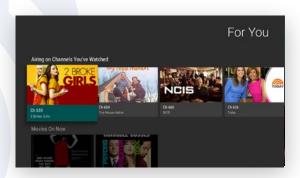

#### **Responsive Program Guide**

Customers used to the MG-TV IPTV guide will be hard-pressed to notice the difference.

- · Lighting-Fast Scrolling
- Intuitive Menus
- · Voice-Activated Search
- · Linear or App-Based Navigation

#### Video Middleware

The best customer experience in the industry includes guide data, apps, recordings, and mobility.