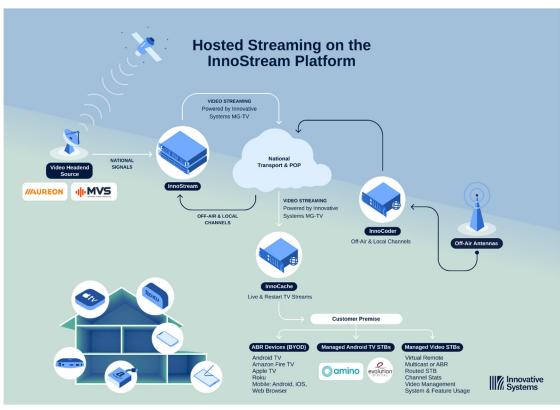

#### Report Sponsored by Innovative Systems MG-TV Hosted Streaming Video

MG-TV Hosted Streaming Video - a new video solution designed for service providers interested in eliminating headend costs while still providing a competitive go-to market video solution for your customers.

In partnership with two experienced and respected national headend providers, Aureon and MVS, Innovative Systems provides the middleware solution without the expense of operating a headend.