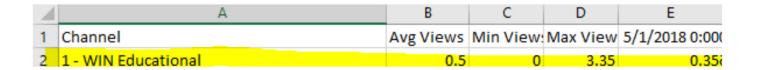

## **Example**

Here is a report looking at a month of summary data for highlighted Channel 1, providing Average/Min/Max/ views and hour time slices for the month, here we look at the first hour for the month for channel 1.

- Avg View means All Hours Averaged together for that month for Channel 1 = Avg 0.5
- Min View means at least one hour no STBs were tuned to the Channel.
- Max View means for the entire 30-day reporting period the hour that had the most STBs tuned in to the channel had a total of 3.35.
- At Midnight on 5/1 for 35% of the 60-minute reporting period a STB was tuned to that channel 21 minutes of that hour.