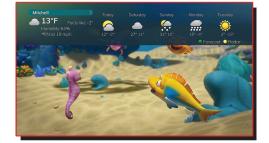

# Integrates with MG-TV

Weather Plus allows various local weather display options on a subscriber's TV, including animated radar, 5-day forecast, and current conditions. One provider has reported getting over 70,000 IPTV interactions with Weather Plus in a single month!