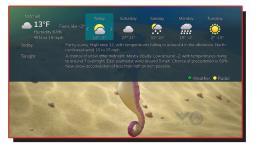

# Integrates with MG-TV

Weather Plus allows various local weather display options on a subscriber's TV, including animated radar, 5-day forecast, and current conditions. One provider has reported getting over 70,000 IPTV interactions with Weather Plus in a single month!