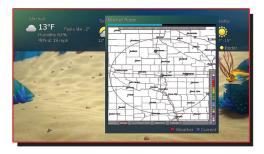

# Integrates with MG-TV

Weather Plus allows various local weather display options on a subscriber's TV, including animated radar, 5-day forecast, and current conditions. One provider has reported getting over 70,000 IPTV interactions with Weather Plus in a single month!