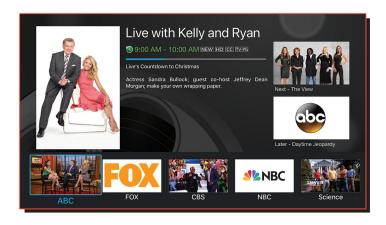

# Adaptive Multiscreen Streaming

Headend content can be transported in HLS format into an Adaptive Bit Rate domain in traditional IP Multicast traffic. Each stream can be compressed into different bandwidth profiles to allow for multiple options, serving subscribers who have varying degrees of data consumption within their home networks.

#### Easy to Deploy Solution

Give a live-streaming package to your customers who want skinny bundles without a Set Top Box. The service includes subscriber, device, and location management as well as options for encryption and guide data.