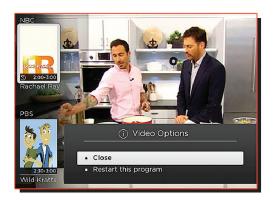

## Restart TV Option

In conjunction with the InnoStream hardware platform, you can give StreamingTV subscribers the ability to restart in-progress programming.